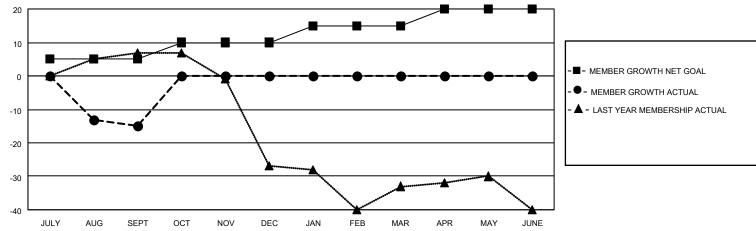

## MONTHLY MEMBERSHIP PROGRESS REPORT

LOCATION ILLINOIS District 1 D Results as of: 9/30/2022

| Clubs RESULTS FOR 2022-2023 |   |   |   | Members RESULTS FOR 2022-2023 |   |    |    |
|-----------------------------|---|---|---|-------------------------------|---|----|----|
|                             |   |   |   |                               |   |    |    |
| JULY/AUG/SEPT               | 0 | 0 | 1 | JULY/AUG/SEPT                 | 5 | 31 | 39 |
| OCT/NOV/DEC                 | 0 | 0 | 0 | OCT/NOV/DEC                   | 5 | 0  | 0  |
| JAN/FEB/MAR                 | 1 | 0 | 0 | JAN/FEB/MAR                   | 5 | 0  | 0  |
| APR/MAY/JUNE                | 1 | 0 | 0 | APR/MAY/JUNE                  | 5 | 0  | 0  |

## GOALS AND ACTUAL NEW CLUBS CUMULATIVE







| DROPPED CLUBS: 1 |    | 13 CLUBS OF 49 ADDED 1 OR<br>MORE NEW MEMBERS | GENDER DISTRIBUTION                 |              |  |
|------------------|----|-----------------------------------------------|-------------------------------------|--------------|--|
|                  |    | MORE NEW MEMBERS                              | MALE 1,057 (70.99%)                 |              |  |
|                  |    |                                               | FEMALE                              | 432 (29.01%) |  |
| DROPPED MEMBERS  |    |                                               | NON BINARY                          | 0 (0.00%)    |  |
| BIOTI ED MEMBERO |    |                                               | PREFER NOT TO ANSWER 0 (0.00%)      |              |  |
| DECEASED